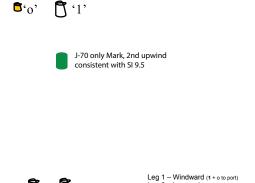

### Add:

9.5 For the J/70 Class only, a green weather mark will be set for the second weather leg of the race with the intention of shortening the length of that leg of the race.