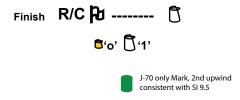

## COURSE #4

### Add:

9.5 For the J/70 Class only, a green weather mark will be set for the second weather leg of the race with the intention of shortening the length of that leg of the race.