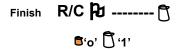

## COURSE #4

### **EXAMPLE: COURSE BOARD DISPLAYED ON R/C SIGNAL VESSEL**

Course #4 - Windward, Leeward, Windward, Leeward (finish)

1 + o (90 degree offset) at the weather mark, and leeward Gate.

Weather mark(s) approx. 120° magnetic at 1.2 nm from the start.