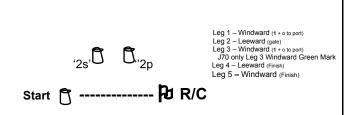

# COURSE #5

### Add:

9.5 For the J/70 Class only, a green weather mark will be set for the second weather leg of the race with the intention of shortening the length of that leg of the race.