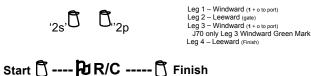

019 (J/70 & Melges 24)

### **SAILING INSTRUCTIONS**

## **AMENDMENT #1**

### Add:

9.5 For the J/70 Class only, a green weather mark will be set for the second weather leg of the race with the intention of shortening the length of that leg of the race.

### Change:

12.1 The finishing line will be between a staff displaying an orange flag on a race committee vessel at the starboard PORT end and a yellow mark at the port STARBOARD end.

#### **BACARDI ADDENDUM**

# **COURSES**

### **EXAMPLE: COURSE BOARD DISPLAYED ON R/C SIGNAL VESSEL**

Course #4 - Windward, Leeward, Windward, Leeward (finish)

1 + o (90 degree offset) at the weather mark, and leeward Gate.

Weather mark(s) approx. 120° magnetic at 1.2 nm from the start.

4 120° 1.2 nm

## COURSE#3





# COURSE #5





## COURSE #4





## COURSE#2

Leg 1 – Windward (1 + o to port) Leg 2 – Leeward (Finish)