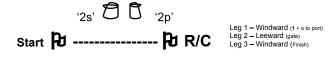

, FLORIDA, U.S.A

December 14-15, 2019 (J/70 & Melges 24)

### **SAILING INSTRUCTIONS**

## **AMENDMENT #1**

### Add:

9.5 For the J/70 Class only, a green weather mark will be set for the second weather leg of the race with the intention of shortening the length of that leg of the race.

### Change:

12.1 The finishing line will be between a staff displaying an orange flag on a race committee vessel at the starboard PORT end and a yellow mark at the port STARBOARD end.

#### **BACARDI ADDENDUM**

# **COURSES**

### **EXAMPLE: COURSE BOARD DISPLAYED ON R/C SIGNAL VESSEL**

Course #4 - Windward, Leeward, Windward, Leeward (finish)

1 + o (90 degree offset) at the weather mark, and leeward Gate.

Weather mark(s) approx. 120° magnetic at 1.2 nm from the start.

4 120° 1.2 nm

## COURSE#3





# COURSE #5





## COURSE #4





## COURSE#2

Leg 1 – Windward (1 + o to port) Leg 2 – Leeward (Finish)